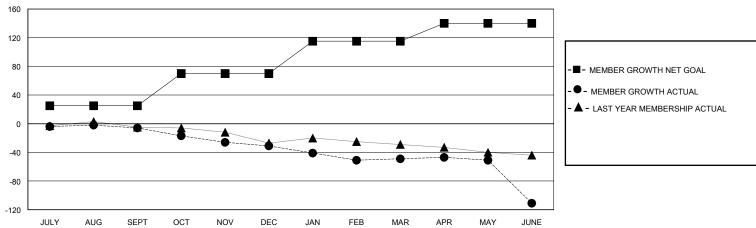

## District 27 B1

Results as of: 6/30/2020

| GMT: | LOCATION WISCONSIN | GMT CA |
|------|--------------------|--------|

| Clubs                 |               |           |               | Members               |                        |                         |                                                    |  |
|-----------------------|---------------|-----------|---------------|-----------------------|------------------------|-------------------------|----------------------------------------------------|--|
| RESULTS FOR 2019-2020 |               |           |               | RESULTS FOR 2019-2020 |                        |                         |                                                    |  |
| QUARTER               | NEW CLUB GOAL | NEW CLUBS | DROPPED CLUBS | QUARTER MEMB          | SER GROWTH NET<br>GOAL | MEMBER GROWTH<br>ACTUAL | DROPPED<br>MEMBERS ACTUAL<br>(including transfers) |  |
| JULY/AUG/SEPT         | 0             | 0         | 0             | JULY/AUG/SEPT         | 25                     | 35                      | 39                                                 |  |
| OCT/NOV/DEC           | 0             | 0         | 0             | OCT/NOV/DEC           | 45                     | 34                      | 56                                                 |  |
| JAN/FEB/MAR           | 0             | 0         | 2             | JAN/FEB/MAR           | 45                     | 42                      | 49                                                 |  |
| APR/MAY/JUNE          | 0             | 0         | 2             | APR/MAY/JUNE          | 25                     | 15                      | 73                                                 |  |